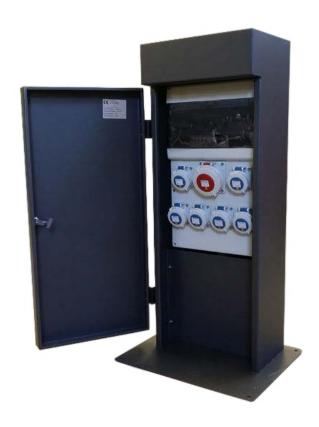

### **DESCRIPTION**

ICEBERG is part of the "Classic Line" family of fixed supply posts and bollards for the distribution of energy and electrical power, water, compressed air, data transmission and audio systems. The fixed power supply unit ICEBERG is made of AISI304 or AISI316L stainless steel in order to be resistant over time and it comes as an smart solution for urban spaces, campsites, ports, marinas, shopping centers, parking areas caravans and areas for charging electric vehicles. The unit is also available in its door version, with a hatch for the cable outlet and it has an external fixing system.

#### **EQUIPMENT EXAMPLES**