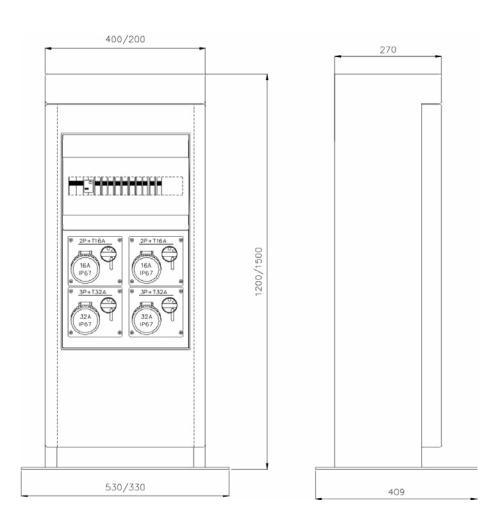

### **TECHNICAL DRAWING**

### STANDARD SIZES AVAILABLE

Model ICEBERG-200 has a width of 250mm and different height: 860 and 1200mm

■ Model MODEL-400 has a width of 400mm and different height: 860 and 1200mm