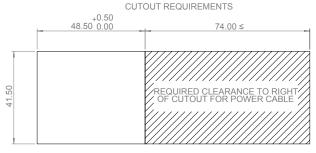

# Cutout Information\*: (\*For QF05 IEC Input only)

# CUTOUT REQUIREMENTS +0.50 48.50 0.00 74.00 ≤ REQUIRED CLEARANCE TO RIGHT OF CUTOUT FOR POWER CABLE

SUITABLE FOR PANEL THICKNESS OF 1.0 - 3.0mm

OE House, Thomas Maddison Lane Calder Park, Wakefield, WF4 3GH Tel: +44 (0) 1924 367255 Fax: +44 (0) 1924 290652 Email: sales@oeelectrics.co.uk www.oeelectrics.com