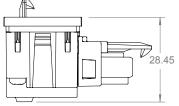

### **Power Connectors:**

Power In: GST18i3 male Power Out: GST18i3 female

Certifications: IEC61535:2019 Dimensions:

Cutout Information\*: (\*For QF05 Wieland Input only)