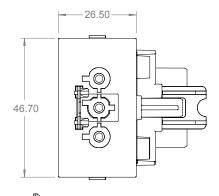

### **Power Connectors:**

Power In: GST18i3 male Power Out: GST18i3 female

Certifications: IEC61535:2019 Dimensions:

Cutout Information\*: (\*For QF05 Wieland Input only)