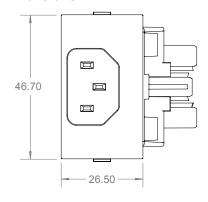

# **Dimensions:**

### Construction:

High strength fire retardant polycarbonate

**Colours:** 

Black or white

**Electrical Rating:** 

10A

**Power Connectors:** 

Power In: IEC C14

Power Out: GST18i3 female

Certifications: IEC61535:2019