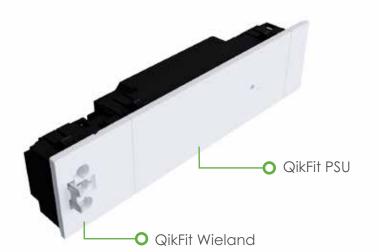

# **QikFit Wieland**

QikFit Wieland is part of our ANIMATE range, allowing users to power up our QIKPAC batteries in-situ.

### **Power Connectors:**

Power In: GST18i3 male Power Out: GST18i3 female

Certifications: IEC61535:2019 Dimensions:

Cutout Information\*: (\*For QF05 Wieland Input only)