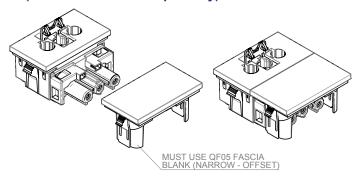

### **Power Connectors:**

Power In: GST18i3 male Power Out: GST18i3 female

Certifications: IEC61535:2019 Dimensions:

Cutout Information\*: (\*For QF05 Wieland Input only)

# Please note:

- Installation couplers are intended for connection and disconnection without load, only.
- Dangerous compatibility between different manufacturer installation coupler systems is not automatically prevented by compliance with IEC 61535.
- Installation coupler systems are not replacements for the national domestic plug and socket outlet system.
- GST18 connectors on power cords must be secured via the retaining means provided.