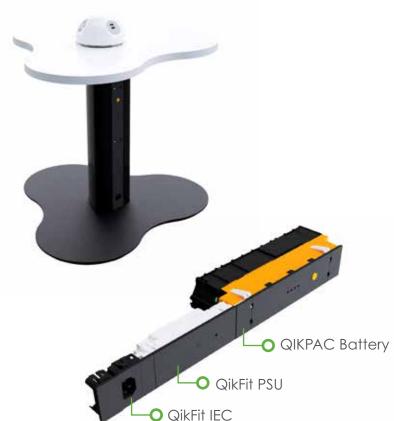

# **QikFit Wieland**

QikFit Wieland is part of our ANIMATE range, allowing users to power up our QIKPAC batteries in-situ.