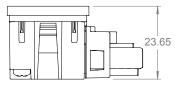

ments for the national domestic plug and socket outlet system.
- GST18 connectors on power cords must be secured via the retaining means provided.



SUITABLE FOR PANEL THICKNESS OF 1.0 - 3.0mm



OE House, Thomas Maddison Lane Calder Park, Wakefield, WF4 3GH Tel: +44 (0) 1924 367255 Fax: +44 (0) 1924 290652 Email: sales@oeelectrics.co.uk www.oeelectrics.com

# **QikFit IEC**

QikFit IEC is part of our ANIMATE range, an alternative to QikFit Wieland. QikFit IEC allows QIKPAC batteries to be charged easily without the need to remove and dock them.

### Construction:

High strength fire retardant polycarbonate

**Colours:** 

Black or white

**Electrical Rating:** 

10A

**Power Connectors:** 

Power In: IEC C14

Power Out: GST18i3 female

Certifications: IEC61535:2019

# **Dimensions:**





# Cutout Information\*: (\*For QF05 IEC Input only)



# CUTOUT REQUIREMENTS +0.50 48.50 0.00 74.00 ≤ REQUIRED CLEARANCE TO RIGHT OF CUTOUT FOR POWER CABLE

SUITABLE FOR PANEL THICKNESS OF 1.0 - 3.0mm

OE House, Thomas Maddison Lane Calder Park, Wakefield, WF4 3GH Tel: +44 (0) 1924 367255 Fax: +44 (0) 1924 290652 Email: sales@oeelectrics.co.uk www.oeelectrics.com





# Please note:

- Installation couplers are intended for connection and disconnection without load, only.
- Dangerous compatibility between different manufacturer installation coupler systems is not automatically prevented by compliance with IEC 61535.
- Installation coupler systems are not replacements for the national domestic plug and socket outlet system.
- GST18 connectors on power cords must be secured via the retaini