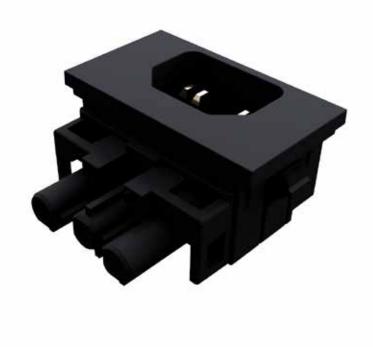

# **QikFit IEC**

QikFit IEC is part of our ANIMATE range, an alternative to QikFit Wieland. QikFit IEC allows QIKPAC batteries to be charged easily without the need to remove and dock them.

### Construction:

High strength fire retardant polycarbonate

**Colours:** 

Black or white

**Electrical Rating:** 

10A

**Power Connectors:** 

Power In: IEC C14

Power Out: GST18i3 female

Certifications: IEC61535:2019